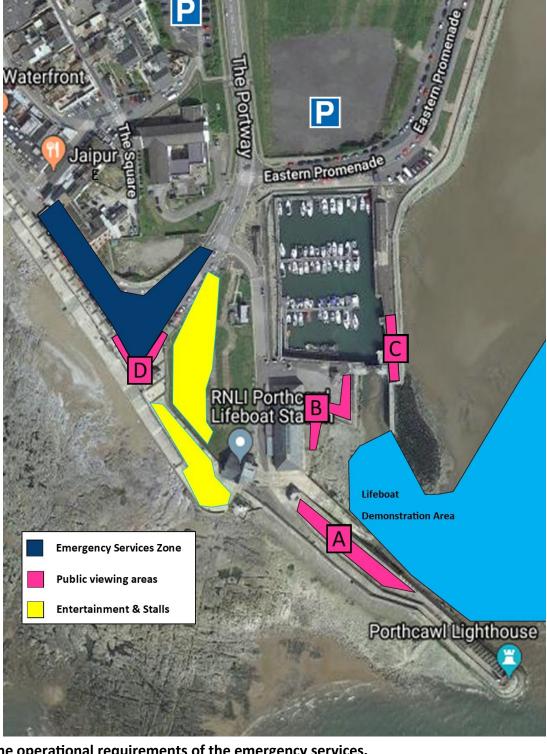

| Time    |         | Demonstration Times                                                   | Viewing |
|---------|---------|-----------------------------------------------------------------------|---------|
|         |         |                                                                       | Area    |
| 10.00am |         | Static Displays / Stalls Open                                         |         |
|         | 11.30am | South Wales Fire and Rescue Service Vehicle Extrication Demonstration | D       |
| +       | 12.30pm | RNLI Lifeboat Demonstration                                           | A/B/C   |
|         | 1.30pm  | South Wales Fire and Rescue Service Vehicle Extrication Demonstration | D       |
|         | 2.15pm  | RNLI Lifeboat Demonstration                                           | A/B/C   |
| +       | 3.30pm  | RNLI Lifeboat Demonstration                                           | A/B/C   |
| 5.00pm  |         | Static Displays / Stalls Close                                        |         |

Please note: all demonstrations and displays are subject to the operational requirements of the emergency services.

Timings may change and demonstrations may be cancelled at short notice.